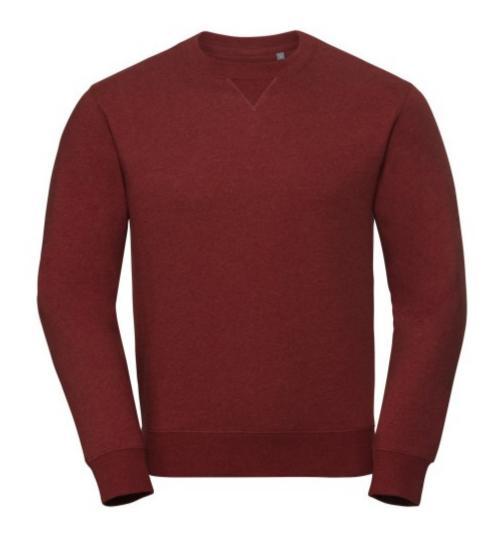

# RUSSELL EUROPE, AUTHENTIC MELANGE SWEAT

# Specification

Russell Europe, Authentic Melange Sweat. The best sweatshirt on the market, now also available in fashionable melange colours. Consisting of our proven, high-quality 3-layer construction and a V-insert at the neckline, the result is a modern, high-quality sweatshirt that meets all fashion requirements – whether business casual or relaxing in your free time.